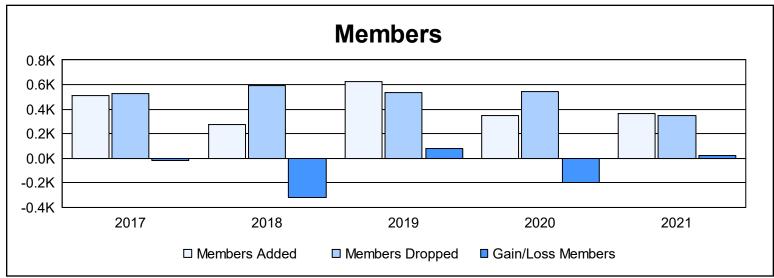

| Year      | New<br>Clubs | Dropped<br>Clubs | Gain/<br>Loss<br>Clubs | New<br>Members | Charter<br>Members | Reinstate<br>Members | Transfer<br>Members | Total<br>Member<br>Added | Total<br>Members<br>Dropped | Gain/<br>Loss<br>Members |
|-----------|--------------|------------------|------------------------|----------------|--------------------|----------------------|---------------------|--------------------------|-----------------------------|--------------------------|
| 2016-2017 | 1            | 5                | -4                     | 434            | 33                 | 40                   | 4                   | 511                      | 526                         | -15                      |
| 2017-2018 | 1            | 0                | 1                      | 212            | 39                 | 15                   | 9                   | 275                      | 593                         | -318                     |
| 2018-2019 | 6            | 2                | 4                      | 422            | 155                | 33                   | 11                  | 621                      | 538                         | 83                       |
| 2019-2020 | 4            | 5                | -1                     | 257            | 72                 | 8                    | 9                   | 346                      | 542                         | -196                     |
| 2020-2021 | 2            | 5                | -3                     | 293            | 49                 | 15                   | 11                  | 368                      | 350                         | 18                       |
| Average   | 3            | 3                | -1                     | 324            | 70                 | 22                   | 9                   | 424                      | 510                         | -86                      |