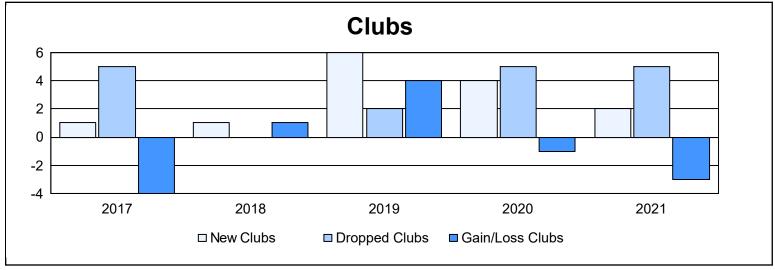

| Year      | New<br>Clubs | Dropped<br>Clubs | Gain/<br>Loss<br>Clubs | New<br>Members | Charter<br>Members | Reinstate<br>Members | Transfer<br>Members | Total<br>Member<br>Added | Total<br>Members<br>Dropped | Gain/<br>Loss<br>Members |
|-----------|--------------|------------------|------------------------|----------------|--------------------|----------------------|---------------------|--------------------------|-----------------------------|--------------------------|
| 2016-2017 | 1            | 5                | -4                     | 434            | 33                 | 40                   | 4                   | 511                      | 526                         | -15                      |
| 2017-2018 | 1            | 0                | 1                      | 212            | 39                 | 15                   | 9                   | 275                      | 593                         | -318                     |
| 2018-2019 | 6            | 2                | 4                      | 422            | 155                | 33                   | 11                  | 621                      | 538                         | 83                       |
| 2019-2020 | 4            | 5                | -1                     | 257            | 72                 | 8                    | 9                   | 346                      | 542                         | -196                     |
| 2020-2021 | 2            | 5                | -3                     | 293            | 49                 | 15                   | 11                  | 368                      | 350                         | 18                       |
| Average   | 3            | 3                | -1                     | 324            | 70                 | 22                   | 9                   | 424                      | 510                         | -86                      |